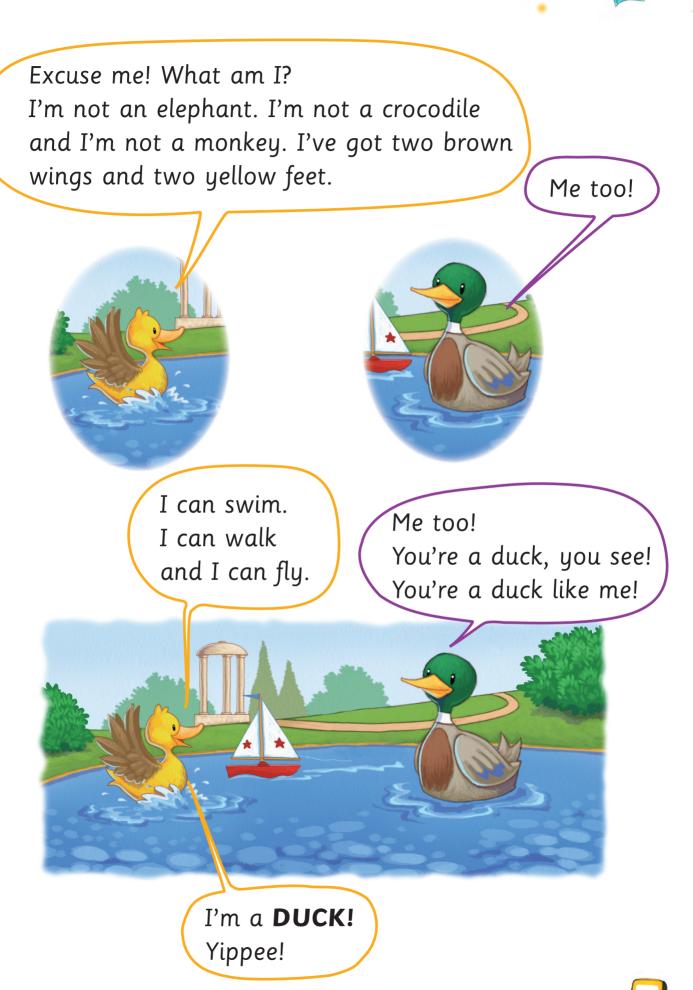

## What am I?

Excuse me! What am I? **Can you tell me, please?** 

Well, you aren't an elephant. I'm an elephant and my body is very big. No, I haven't. Your body is very small. Have you got big ears?

Well, elephants have got big ears. No. You aren't an elephant. Sorry!

5

Excuse me! What am I? Can you tell me, please?

Well, you aren't a crocodile. I'm a crocodile and I've got lots of long white, teeth. You haven't got teeth. Have you got a long tail?

No, I haven't. My tail is short.





Excuse me! What am I? Please tell me! Well, you aren't a monkey. I'm a monkey and I've got a funny face. You haven't got a funny face! Can you climb trees?



No, I can't!