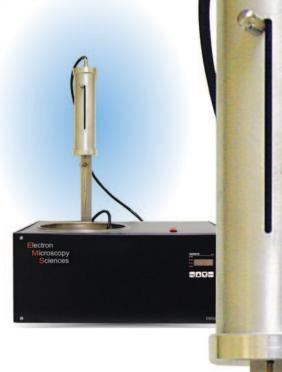

### Economical, Universal Application Rapid Freezing Workstation

**EMS-002 Cryo Workstation** 

Allows for a reliable, virtually routine freezing of biological samples.

#### **Advantages:**

- Economical, universal application rapid freezing unit.
- Plunge freezing with temperature controlled cryogen.
- Frozen samples handled under cold dry nitrogen atmosphere.
- Rapid set up and easy use.
- Reproducible results.
- High and low set points for cryogen control.