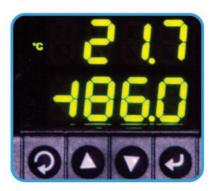

#### **Advantages:**

- Economical, universal application rapid freezing unit.
- Plunge freezing with temperature controlled cryogen.
- Frozen samples handled under cold dry nitrogen atmosphere.
- Rapid set up and easy use.
- Reproducible results.
- High and low set points for cryogen control.