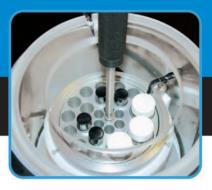

### **Applications:**

- Cryo-fixation of virus partials
- Cryo-fixation of isolated or assembled macromolecules
- Cryo-fixation of emulsions paints and polymers
- Cryo-fixation of suspension and tissues for Cryo-techniques such as freeze fracture/etch, freeze drying, freeze substitution.

#### **Advantages:**

- Economical, universal application rapid freezing unit.
- Plunge freezing with temperature controlled cryogen.
- Frozen samples handled under cold dry nitrogen atmosphere.
- Rapid set up and easy use.
- Reproducible results.
- High and low set points for cryogen control.