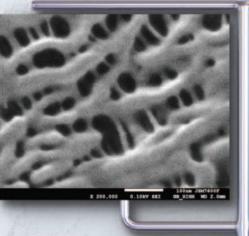

#### Ultralow kV

Uncoated stretched polypropylene

JSM-7600F

EDS/WDS

EDS map of TiO2 in FeOx with <100nm spatial resolution 30,000x

LABe

STEM CNT with

1-3 nm Pt nanoparticles