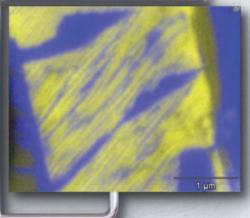

1-3 nm twinning in mineral BSE image

**EBSD** 

Orientation map of Ni alloy

CL

Quartz and zinc oxide

Contact salesinfo@jeol.com to arrange a demo. For more information or to view a brochure visit www.jeolusa.com/7600F.