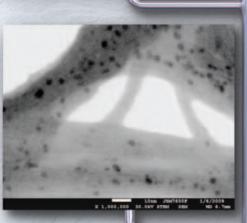

#### Ultralow kV

Uncoated stretched polypropylene

JSM-7600F

EDS/WDS

EDS map of TiO2 in FeOx with <100nm spatial resolution 30,000x

LABe

STEM CNT with

1-3 nm Pt nanoparticles