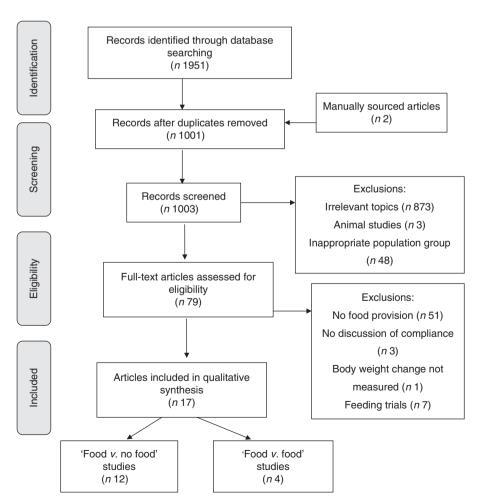

## Original text and correction

Original text in Fig. 1:  $\mathbf{n} = \mathbf{9}$  under 'Food v. no food'  $\mathbf{n} = \mathbf{7}$  under 'Food v. food'. Correct text:  $\mathbf{n} = \mathbf{12}$  under 'Food v. no food' and  $\mathbf{n} = \mathbf{4}$  under 'Food v. food'.

Fig. 1. PRISMA Flow diagram of study selection.