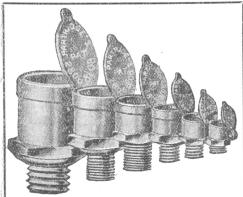

# HALLITE HIGH PRESSURE STEAM AND MOTOR JOINTINGS

#### WASHERS & JOINTS

ALL SHAPES AND SIZES.

"Hallite" High-pressure Jointings, Felt, Presspahn Paper, Rubber Sheeting, Insertion, Millboards, Asbestos Sheeting, Vulcanised Fibre, etc., etc.

PROMPT DELIVERY GUARANTEED.

HALL& HALL,

47, Leadenhall St., LONDON, E.C.

Telephone: AVENUE 6366 (3 lines).
Factory : : : PIER WORKS, LIMEHOUSE, E.