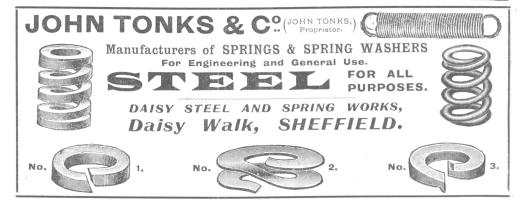

### WASHERS

SHEET METAL STAMPINGS

of Every Description and in ALL METALS, for AIRCRAFT, Motor and Engineering Trades.

SHAFTING COLLARS, HACKSAW MACHINES, HACKSAW BLADES, SQUARE HOLE GRUB SCREWS, STEEL STRIP. AND BRIGHT

A.G.S. WASHERS A SPECIALITY.

London Agents-

J. B. GUTHRIE & SON, 30, St. Mary Axe, Leadenhall Street, E.C. 3. Telegrams-"Busiris, Led, London."

Telephones-AVENUE 1432.

**OUICK DELIVERIES.** 