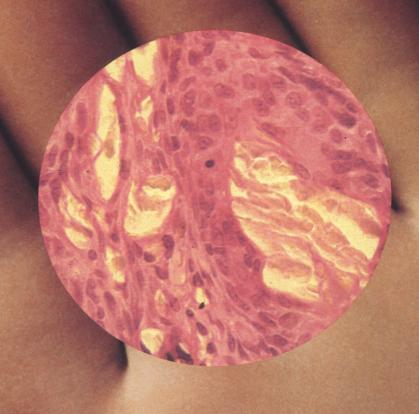

GRANULOMA CAN BEGIN HERE with the talc that may be present on the surface of your surgical gloves

(Magnified 140X) Modified low cross-linked cornstarch 12 weeks postimplant: stare absorb

(Magnified 140X) Granuloma formation: foreign bodies are surrounded by giant cells. The nonabsorbable talc is still present at the implant site.

A recent study\* conducted at Loyola University showed that talc and other nonabsorbable powders caused granuloma when implanted in the tissues of laboratory animals.

Yet these nonabsorbable powders are still used by some surgical glove manufacturers as mold-release

some surgical glove manufacturers as mold-release agents and are present on the patient-contact surface of the gloves.†

DESERET surgical gloves are completely free of granuloma-causing powder.

The Loyola University study further showed that low cross-linked modified cornstarch did not form any granuloma. All DESERET surgical gloves are made with 100% absorbable powder, and the minimum amount necessary, to give you surgical gloves of unsurpassed safety for your patients.