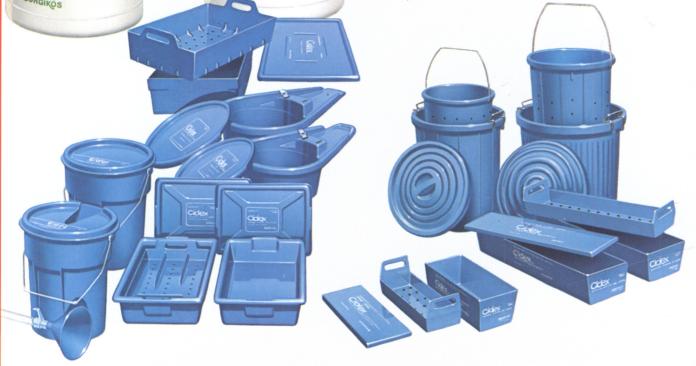

# You can't beat the system Cidex\*

integrated sterilizing/ disinfecting system

## The Systems

Save time, minimize handling and risk of equipment damage, maximize efficiency with the right CIDEX Sterilizing/Disinfecting Tray or Bucket System for your job.