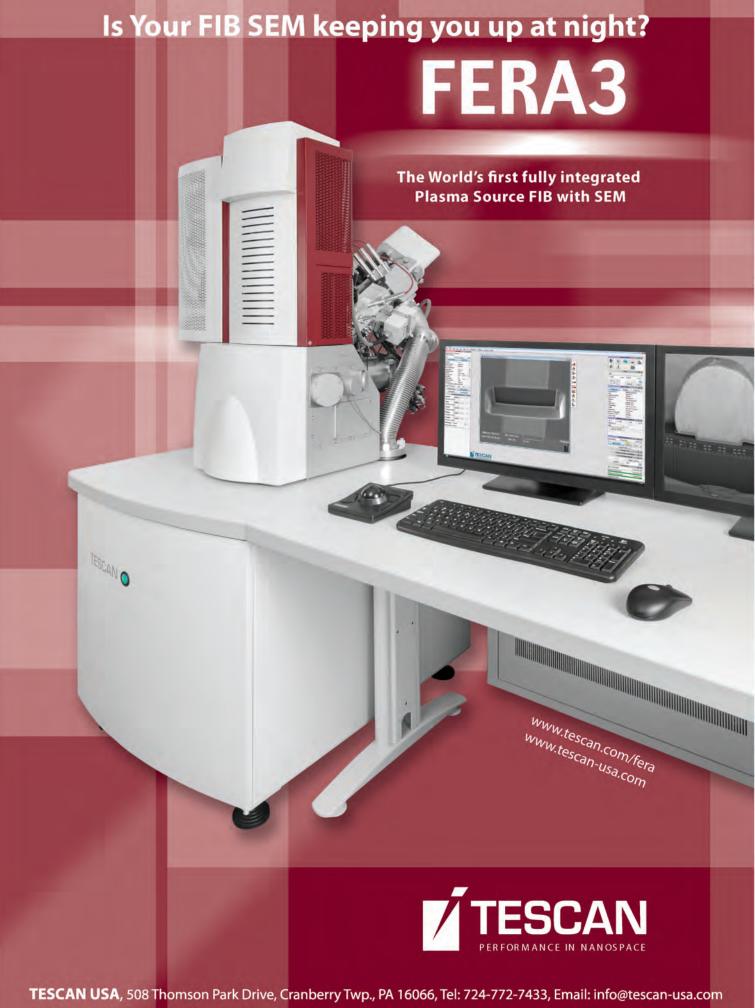

## The single source for all your microscopy supplies and specimen preparation equipment.



- PELCO BioWave® Pro Tissue Processor
- PELCO easiGlow<sup>™</sup> **Glow Discharge Unit**
- SEM Sample Holders and Mounts
- EM Sample **Coating Systems**
- Calibration Standards





- SEM Supplies
- TEM Support Films
- AFM Supplies
- Conductive Adhesives
- FIB Supplies















COMPLETE LINE OF CRESSINGTON EM SAMPLE COATERS AVAILABLE



www.tedpella.com

sales@tedpella.com 800.237.3526





EDS, EBSD, WDS, Micro-XRF and Micro-CT – **Bruker is the world's only manufacturer to offer five analysis methods for SEM**. Plus, our new ESPRIT 2.0 software not only controls our QUANTAX EDS and QUANTAX CrystAlign EBSD but also, via its functional interface, our innovative new XSense WD spectrometer