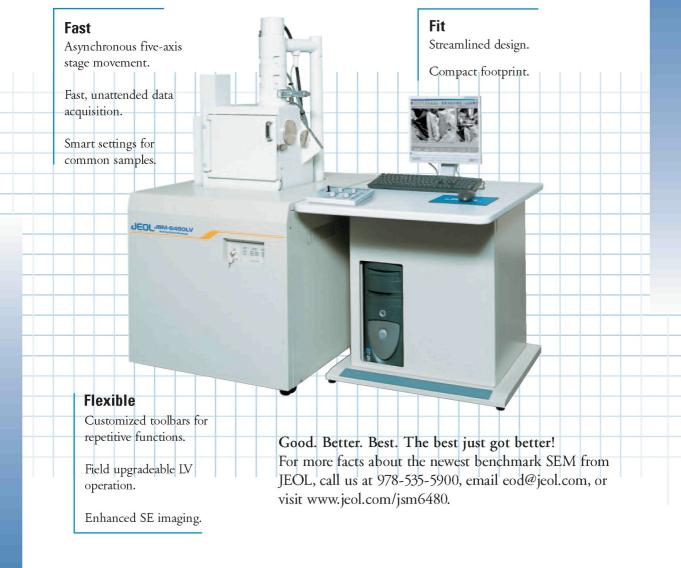

## Fast. Fit. Flexible. Introducing the new JEOL JSM 6480 The best just got better.