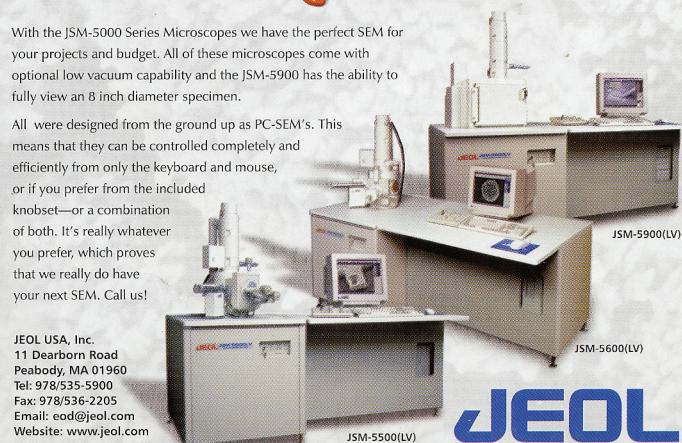

## JEOL JSM-5000 Series SEM's

Multi-Purpose and Low Vacuum Scanning Electron Microscope

For more info. > WWW.jeol.com