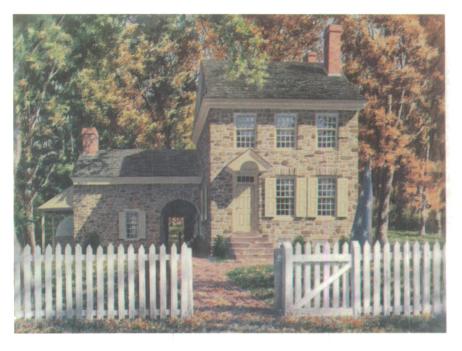

## Washington's Headquarters

Built some years before America's war for independence, the Isaac Potts House at Valley Forge was to serve as General Washington's command post. A score of aides crowded in with him to spend the winter. About eighty percent of the building is original, the rest having been restored according to information obtained through historic research.

Edition limited to 850 offset lithographs, signed by the artist.

Image size:  $17 \times 23-1/2$ 

\$70.00

Framed \$172.00