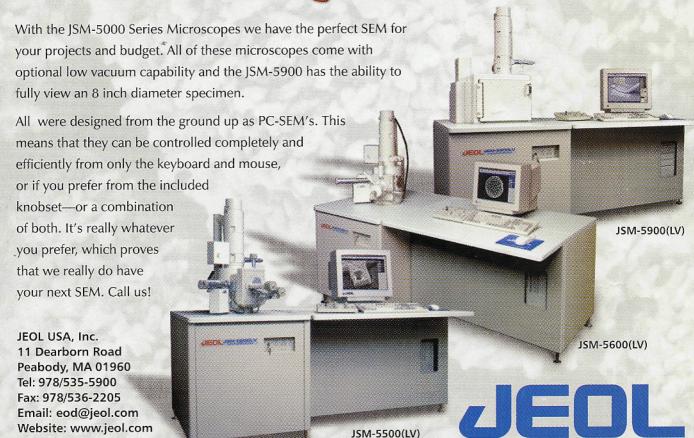

## JEOL JSM-5000 Series SEM's

Multi-Purpose and Low Vacuum Scanning Electron Microscope

For more info. > WWW.jeol.com