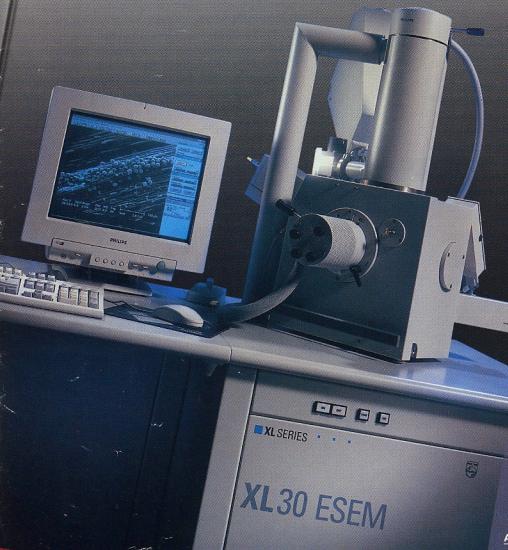

## Exceed your Low-Vac SEM expectations

When you look at specifications you'll quickly find that all LV SEMs are not the same. The XL30 ESEM is our Low Vac SEM and is the affordable solution to your Low Vac SEM needs.

Check out our added value:

- Superior surface detail low kV imaging, in both Hi Vac and Low Vac
- Same High resolution specifications in all modes of operation
- Uncoated sample exploration with both
   SE and BSE at full field of view
- Clean column conditions when imaging dirty samples
- The ability to acquire quantitative EDS results without coating and going to Hi Vac