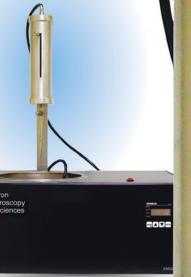

# **EMS-002 Cryo Workstation**

### Allows for a reliable, virtually routine freezing of biological samples.

### Advantages:

- Economical, universal application rapid freezing unit.
- Plunge freezing with temperature controlled cryogen.
- Frozen samples handled under cold dry nitrogen atmosphere.
- Rapid set up and easy use.
- Reproducible results.
- High and low set points for cryogen control.