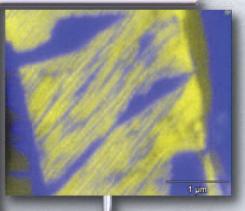

### **EDS/WDS**

.org/10.1017/S1551929509000455 Published online by Cambridge University Press

EDS map of TiO2 in FeOx with <100nm spatial resolution 30,000x

**EBSD** Orientation map of Ni alloy

LABe 1-3 nm twinning in mineral BSE image

1-3 nm Pt nanoparticles