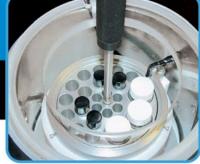

### **Applications:**

- Cryo-fixation of virus partials
- Cryo-fixation of isolated or assembled macromolecules
- Cryo-fixation of emulsions paints and polymers
- Cryo-fixation of suspension and tissues for Cryo-techniques such as freeze fracture/etch, freeze drying, freeze substitution.

### Advantages:

- Economical, universal application rapid freezing unit.
- Plunge freezing with temperature controlled cryogen.
- Frozen samples handled under cold dry nitrogen atmosphere.
- Rapid set up and easy use.
- Reproducible results.
- High and low set points for cryogen control.