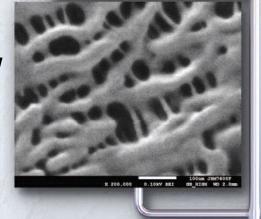

### Ultralow kV

Uncoated stretched polypropylene

10mm JBM7600F 0.0kV LABE SEM

x 1,000.000

12/16/200 ND 3.8m