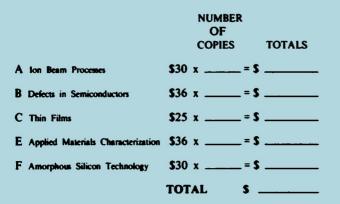

## **PROCEEDINGS ORDERS**

Symposia A, B, C, E, and F plan to publish proceedings, which will be available after the meeting. To receive copies of proceedings volumes, fill out the form below and enter total price both here and on the other side.

Please note: These prices apply only to meeting registrants and MRS members. Nonmembers should contact MRS headquarters for prices and ordering information.

Enter this total in the space provided on the other side.