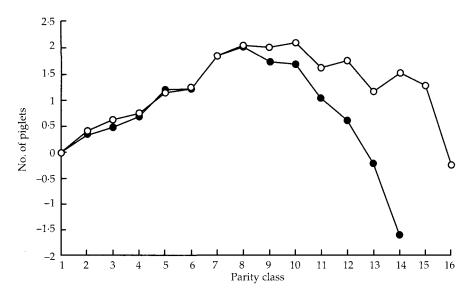

## Animal Science 1995, 60: 315-324

A computer fault led to the incorrect reproduction of Figure 1 on page 319 which should have appeared as follows:

**Figure 1** Parity class effects (expressed as deviations from parity class 1) on number of piglets born in Danish Landrace (•) and Yorkshire (O); first parity is divided into five classes according to age of gilt at farrowing.