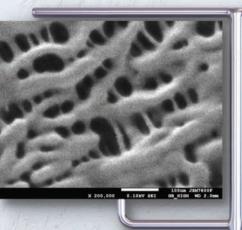

#### Ultralow kV

Uncoated stretched polypropylene

**EDS/WDS** 

EDS map of TiO2 in FeOx with <100nm spatial resolution 30,000x