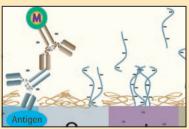

- Plunge Freezer
- **EMS 9000 Precision Pulsed** Laboratory Microwave Oven
- State-of-the-Art Oscillating **Tissue Slicers**
- NioProbe and TipCheck for AFM
- Aurion ImmunoGold Reagents and Accessories
- **EMS LYNX Tissue Processor**
- MAG\*I\*CAL®
- EMS Carbon Coaters and **Sputter Coaters**