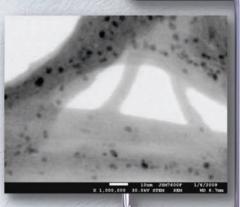

#### **LABe**

**STEM** CNT with

1-3 nm Pt nanoparticles

1-3 nm twinning in mineral BSE image

**EBSD** 

Orientation map of Ni alloy