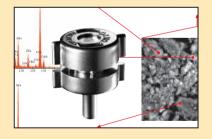

#### **LABe**

**STEM** CNT with

1-3 nm Pt nanoparticles

1-3 nm twinning in mineral BSE image

**EBSD** 

Orientation map of Ni alloy