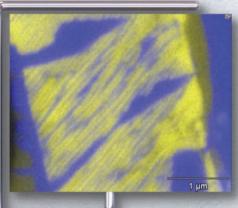

#### **LABe**

**STEM** CNT with

1-3 nm Pt nanoparticles

1-3 nm twinning in mineral BSE image

**EBSD** 

Orientation map of Ni alloy