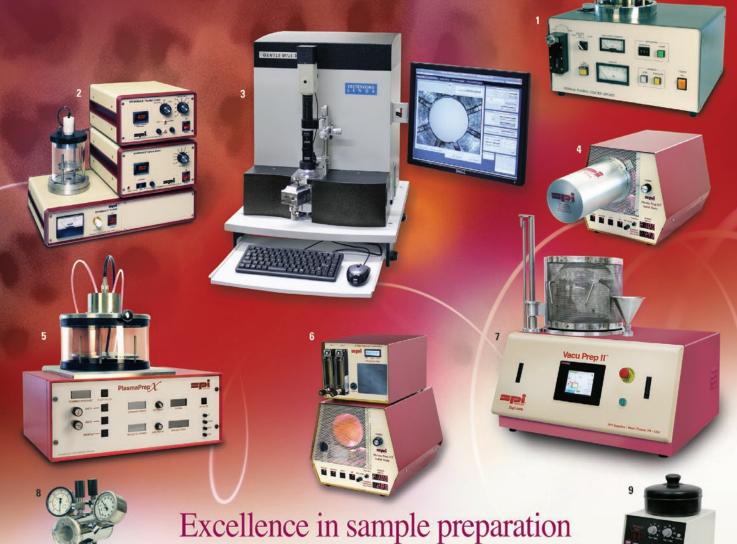

- 1. Osmium Plasma Coaters for FESEM Applications
- 2. SPI-MODULE™ Sputter/Carbon Coater Module
- 3. Gentle Mill™ Ion Milling System

just a click away... 2spi.com

- 4. Plasma Prep™ III Solid State
  Plasma Cleaner for cleaning TEM holders
- Plasma Prep™X
   Parallel Plate Plasma Etcher
- 6. Plasma Prep™III Plasma Etcher with PPIII Process Controller
- 7. Vacu Prep™II
  Turbo Pump Evaporation System
  8. SPI-DRY™
- Critical Point Dryer
- 9. Precision Spin Coater Spin coater