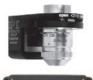

#### Upgrade your Microscope!

PIEZO STAGES, SCANNERS, MOTORS, ACTUATORS

Piezo-Stages, Objective Scanners

- Cost Effective Z, XY(Z) Stages
- \_\_\_Very Fast: 5 msec Response

**Well Plate Scanner** 

- -- High Speed & Linearity
- Travel to 500 μm

- L Self-Locking Ceramic Drive
- Very Fast, Travel to 225 x 85 mm

PI (Physik Instrumente) LP 508.832.3456 info@pi-usa.us

www.MicroscopeStage.net USA Custom Design/Build