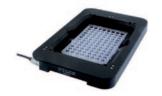

#### Upgrade your Microscope!

PIEZO STAGES, SCANNERS, MOTORS, ACTUATORS

Piezo-Stages, Objective Scanners

- Cost Effective Z, XY(Z) Stages
- \_\_\_Very Fast: 5 msec Response

**Well Plate Scanner** 

- -- High Speed & Linearity
- Travel to 500 μm

- L Self-Locking Ceramic Drive
- Very Fast, Travel to 225 x 85 mm

PI (Physik Instrumente) LP 508.832.3456 info@pi-usa.us

www.MicroscopeStage.net USA Custom Design/Build