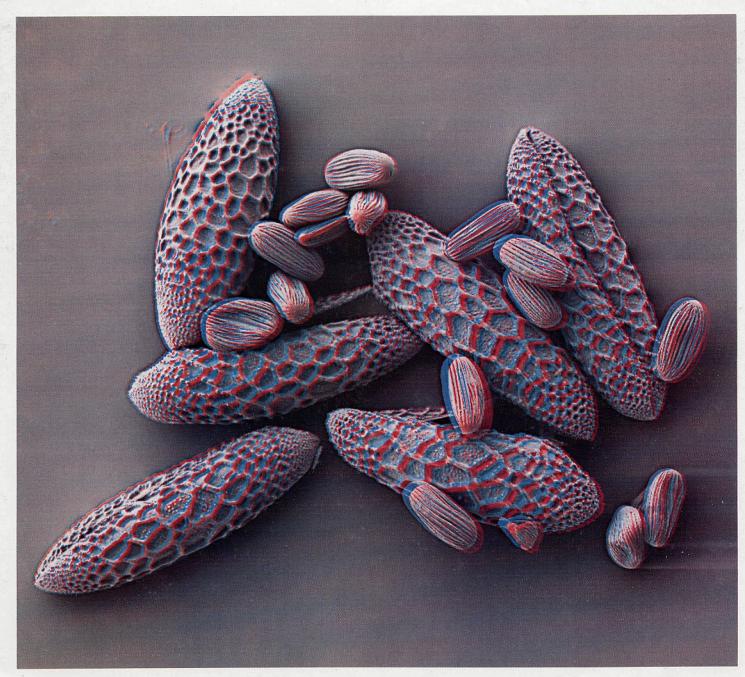

## Your own custom Scanning Electron Microscope is just a phone call away!

There are **Six** new models to choose from including variable pressure, conventional, and VPSE. Combined with LEO's flexible 32-bit software, the 1400 series allows you to configure the ideal SEM for your needs and budget.