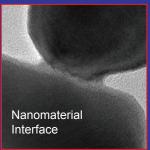

## Hitachi H-9500

High Sample Throughput
Ultra High Resolution
Special Features
Transmission Electron Microscope

The Hitachi H-9500 300kV TEM is the indispensable tool for materials characterization.

From the semiconductor industry, materials sciences to biological sciences this TEM provides atomic resolution microscopy for a variety of materials.