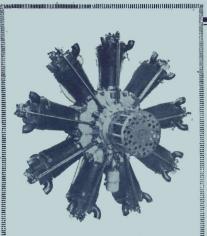

CABLES and BRUNTONISED WIRE.

WIRE ROPES—of EVERY DESCRIPTION

London Office: -33-34, CRAVEN HOUSE, KINGSWAY, W.C.2.

The Jupiter Engine is the lightest proved engine of its power in the world. It is the only aero engine which has passed both the British and French official tests. It has also completed an official test of 150 hours at 90% full power, including a 50 hours non-stop run.

Each of the three types of

### **AIRCOOLED AERO ENGINES**

400h.p. JUPITER 9 cylinders 100h.p. LUCIFER 3 cylinders 18h.p. CHERUB 2 cylinders

has carried out the Type Tests of the British Air Ministry with success, and has been certified airworthy.

Full details will be forwarded on application to the Designers and Manufacturers:

THE BRISTOL AEROPLANE Co., LTD., FILTON, BRISTOL.

Telegrams-Ariation, Bristol. Telephone 3906 Bristol.