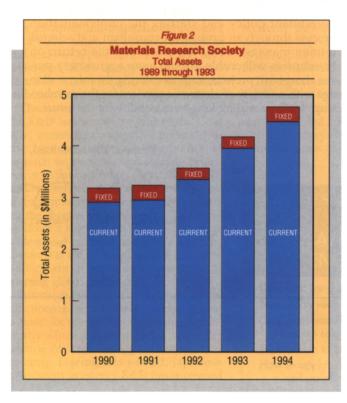

The 1994 balance sheet (Table II) was very strong. Total assets were up 11.8% over 1993. This compares favorably with the 10.0% CAGR in total assets experienced over the past five years (Figure 2).

The Society's cash flow was also very good in 1994 (Table III). The generation of a large increase in cash was due to strong operating results (net income) and good balance sheet management. It should be noted that the positive cash flow occurred despite major investments in a new telephone system and computer hardware. It should also be observed that the Society redeemed \$750,000 in certificates of deposit in preparation for implementation of its new investment policy.