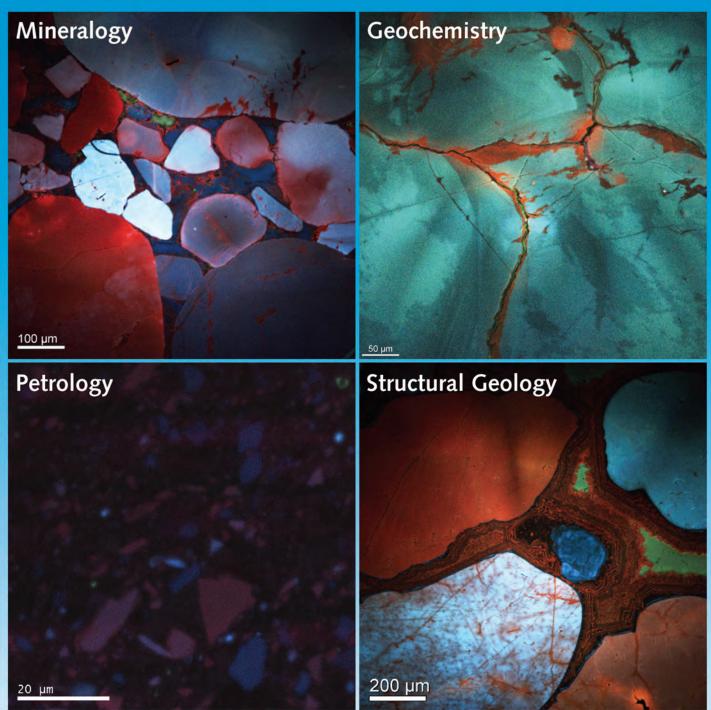

## Revealing Interfaces

Mineralogy: Quartz arenite polished section cathodoluminescence image prepared using the Gatan Ilion<sup>+™</sup> and imaged with Gatan ChromaCL<sup>™</sup> imaging system. Image courtesy of Dr. J. Schieber, Indiana University. Geochemistry: Late-stage hydrothermal chemical alteration (red) associated with cracks in quartz (blue-green) in granite acquired with Gatan ChromaCL<sup>™</sup>. Image courtesy of Dr. J. Schieber, Indiana University. Structural Geology: Quartz arenite polished section cathodoluminescence image prepared using the Gatan Ilion<sup>+™</sup> and imaged with Gatan ChromaCL<sup>™</sup> imaging system. Image courtesy of Dr. J. Schieber, Indiana University. Petrology: Oil shale polished section cathodoluminescence image prepared using the Gatan Ilion<sup>+™</sup> and imaged with Gatan ChromaCL<sup>™</sup> imaging system.