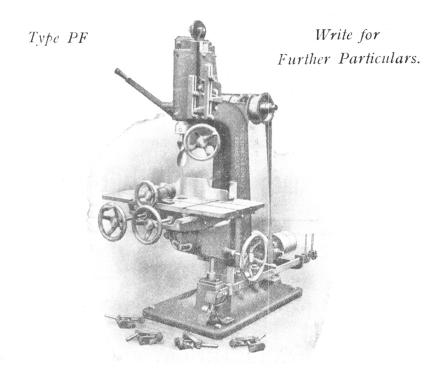

## Vertical Boring and Recessing Machine.

Specially designed for accurate work.

For boring, drilling, and recessing the bosses of propellers, etc.; half lapping the laminations; recessing and drilling the spars, etc.