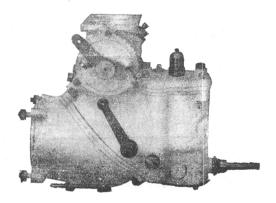

#### Speciality.

Hollow Bars in Plain Carbon or Alloy Steel for Internal Lubrication.

M-L Magnetos are lighter and smaller (yet stronger) than any pre-war magnetos of same electrical capacity. They are of British design and built by British labour in a British-owned factory. They have been supplied in large numbers for work of national importance.

The M-L Magneto, Type A.D.S., is designed for use on rotary or other engines in which the distributor is carried on the engine itself and does not form a part of the magneto. It is fitted with an "H" armature and gives two sparks per revolution.

THE
M-L MAGNETO SYND. LTD.,
VICTORIA WORKS
COVENTRY.