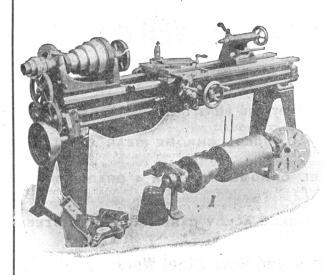

## Vertical Boring and Recessing Machine.

Specially designed for accurate work.

For boring, drilling, and recessing the bosses of propellers, etc.; half lapping the laminations; recessing and drilling the spars, etc.