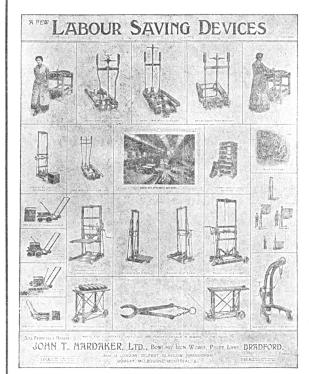

## JACKTRUCKS.

Specially designed for transporting Aeroplane Engines on working benches.

Used by all the leading Aero Engine makers and Aircraft Stores, etc.

Write for full Illustrated Catalogue to

(Sole Makers and Patentees):

### JOHN T. HARDAKER,

LTD.,

(AERO TRUCK DEPT.),

Bowling Ironworks, BRADFORD, YORKS.

Telegrams: "GIMP, BRADFORD."
Telephone: 120 DUDLEY HILL.

BEING wholly engaged upon production for the British and Allied Governments, we regret that we are unable for the present to execute any orders for private purposes.