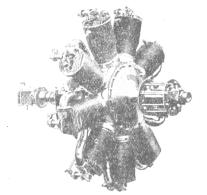

## HOYT BEARING METALS,

IN LARGEST USE FOR AERO ENGINES.

300-H.P. "GREEN" AERO ENGINE.

BEARINGS: HOYT METAL LINED.