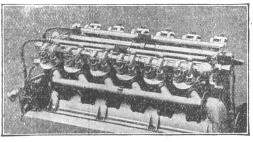

## HOYT BEARING METALS,

IN LARGEST USE FOR AERO ENGINES.

300-H.P. "GREEN" AERO ENGINE.

BEARINGS: HOYT METAL LINED.