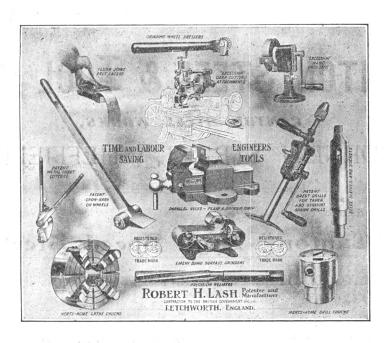

of the magneto. It is fitted with an "H" armature and gives two sparks per revolution.

THE
M-L MAGNETO SYND. LTD.,
VICTORIA WORKS
COVENTRY.



## W. G. TARRANT,

Contractor to Air Board.

Aircraft Head Offices:

BYFLEET, SURREY.

TELEPHONE: BYFLEET 1.

, 2.

, 3.

London Offices:

CLOCKHOUSE,

ARUNDEL STREET,

STRAND, W.C.

TELEPHONE: GERRARD 8362.

Telegraphic Address: "Barr, Kilmarnock."

Telephone No. 71 Kilmarnock.

#### BARR, THOMSON & Co., Ltd.,

Netherton Ironworks, Kilmarnock, Scotland.



MAKERS OF STAMPED STEEL CYLINDER LINERS FOR AEROPLANE ENGINES,

and

All Kinds of Hydraulic Stampings and Forgings.





## GROVE GLUES FOR AIRCRAFT

and all other purposes.

THE GROVE CHEMICAL Co., Ltd.,
APPLEY BRIDGE, near WIGAN.

Telegrams-" CROWN, APPLEY BRIDGE."

Telephone--12 PARBOLD.





Telegrams: "Capstan, Birmingham."

## CENTAUR

Telephone:
208-209 Smethwick.

### MACHINE TOOLS



#### SPECIFICATION

| Height of Centre              |        | 7in                |
|-------------------------------|--------|--------------------|
| Takes between Centres         | 31     | ft. 3in.           |
| Standard length of Bed        |        | 6ft.               |
| Largest step of Cone          |        | 9in.               |
| Width of Cone                 |        | $2\frac{1}{8}$ in. |
| Diameter of hole through Spin | ndle   | 1§in               |
| Size of Countershaft Pulleys  | 10in.  | ×5½in              |
| Speed ,, (for ger             | neral  |                    |
| work)                         | 120 R  | .P.M.              |
| Swing over compound rest      |