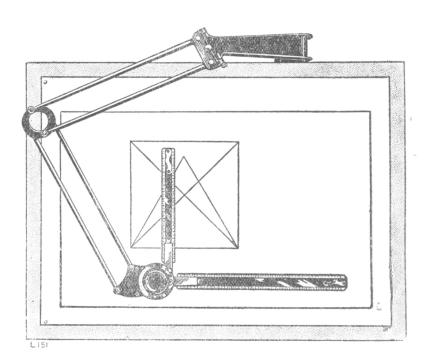

## UNIVERSAL DRAFTING MACHINES.

When time presses, the Universal Drafting Machine proves its greatest worth. It is a remarkable aid to clearness of thought, accuracy and rapidity of expression. It considerably increases the efficiency of a draftsman owing to its accuracy and easy sensitive motion.

All our draftsmen use them; we could not afford to have our drawings made by the old method.

May we send YOU particulars?