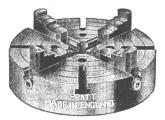

## BRITISH MADE CHUCKS.

#### Independent 4-Jaw Chucks.

Reversible Jaws and Heavy Bodies.

Screws have Double-thrust Bearings (10in. size and upwards).

STANDARD SIZES:-4½, 6, 8, 9, 10, 12, 14, 15, 16, 18, 20, 22 and 24in. diam.

#### 3-Jaw Geared Scroll Chucks.

Self-Centring.

SIZES IN PROGRESS: 6in.,  $7\frac{1}{2}$ in. and 9in. diam. With One or Two Sets of Jaws as required.

Price Lists on Application.

Can be had from all Merchants and Dealers.

F. PRATT & CO., LTD., HALIFAX, Eng.

Telegrams: "Pratt, Halifax."

Telephone: No. 161.