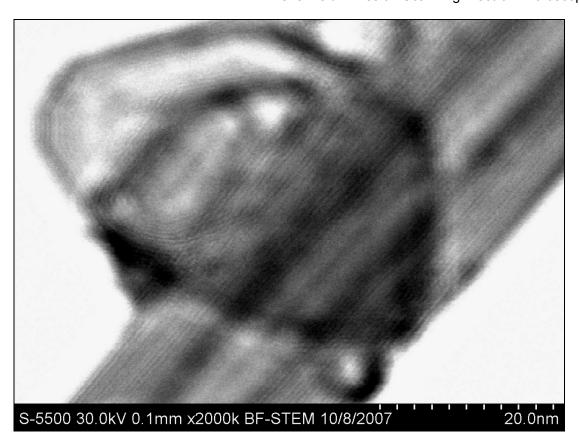

## Hitachi S-5500

In-lens Field Emission Scanning Electron Microscope

30kV STEM image of CNT 0.34nm lattice

The Hitachi S-5500 is a dedicated ultra-high resolution Inlens FE-SEM for leading edge research and development of nanotechnologies. The patented in-lens technology provides the ultimate performance of 0.4nm guaranteed imaging resolution.

A newly designed BF/DF Duo-STEM detector (patent pending) contains an adjustable dark field detector for tunable collection angles.

Sometimes a single image can change the way we look at life. The new S-5500 with its advances in information collection will lead you to those opportunities.