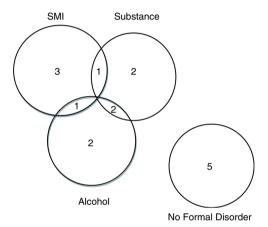

In the original publication of this article, Fig. 1 had an error in the 'SMI only' circle which should read as 3 instead of 2. Please see the corrected figure below:

Fig. 1. Diagnoses.

SMI; severe mental illness. Alcohol; Alcohol related disorder. Substance; substance related disorder.