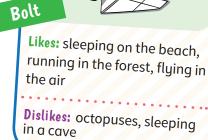

# Write your answers to Bolt's questions. Then, draw a picture of your favourite place, playground game or film.

- 1. Which is your favourite place to go at the weekend?
- 2. What things do you do in the school playground?
- 3. Which is better: a circus or a funfair?
- 4. Which was the last film that you watched?