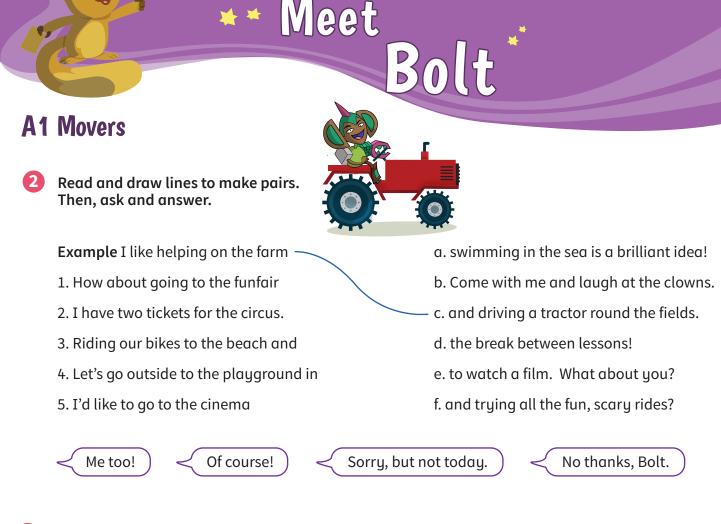

## A1 Movers

1 Unjumble the letters to find 6 fun places for us to go!

Bolt

Example afra

Meet

farm

Official Cambridge

1. hecab

#### 2 1. f

- 2. b
- 3. a
- 4. d
- .....
- 5. e

3 Student's own answers